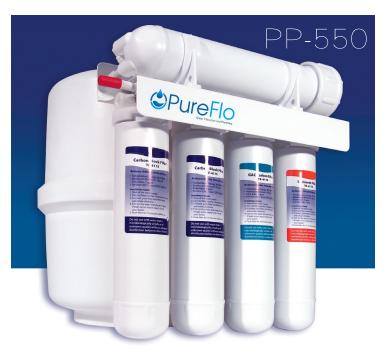

# 4 or 5-Stage RO with 50-GPD Membrane and proprietary twist-off filters

## **Standard Features**

- Proprietary twist-off filter cartridges
- Hi capacity 50 GPD TFC RO membrane assembly for easy replacement
- Quick connect O-ring seal fittings
- Compact size takes less space than most 4 and 5-stage systems

Conditions of Use: Water must be microbiologically safe; System pressure, 40 min to 100 max psi; Temperature, 40 to 100° F; PH Range, 3 to 10; Turbidity – less than 1.0 NTU; TDS, 1500 PPM max

The PurePro is an undersink Reverse Osmosis filter system optimized to treat city water using the existing water pressure. This model makes up to 50 gallons a day of great tasting water while taking up less space than most other 4 and 5-stage models. The higher production capacity serves larger homes and offices. Choose 4 or 5-stages of filtration to ensure premium water taste and quality. The easy twist-off disposable filter cartridges and RO membrane assembly are designed to make installation and replacement quick, easy and sanitary. Great for large service programs or for customers who like to do the filter replacement themselves. The PurePro comes complete, ready to install with connection hardware, tubing, faucet and instruction manual.